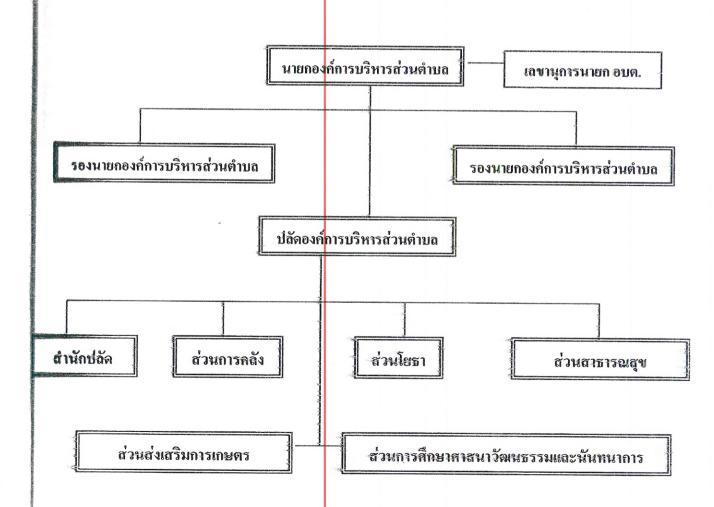

## 2. โครงสร้างและกระบวนการบริหาร

องค์การบริหารส่วนตำบลบึงน้ำรักษ์ได้ตั้งขึ้นตามประกาศกระทรวงมหาดไทยเรื่องจัดตั้ง
องค์การบริหารส่วนตำบล เมื่อวันที่ 19 มกราคม 2539 โดยในระยะแรกองค์การบริหารส่วนตำบลบึงน้ำรักษ์
ได้มีส่วนราชการภายในเพียง 3 ส่วน คือ สำนักปลัด ส่วนการคลัง และส่วนโยธา ต่อมาปี 2546 องค์การ
บริหารส่วนตำบลบึงน้ำรักษ์ ได้รับการอนุมัติจากคณะกรรมการพนักงานส่วนตำบลจังหวัดฉะเชิงเทรา
(ก.อบต.) ได้เปิดกรอบส่วนราชการเพิ่มเติมอีก 3 ส่วน คือ ส่วนการศึกษา สาสมา วัฒนธรรมและ
นันทนาการ, ส่วนส่งเสริมการเกษตรและส่วนสาธารณสุข เพื่อรองรับภารกิจที่จะได้รับการถ่ายโอนจากส่วน
ราชการตาม พรบ. กำหนดแผนและขั้นตอนการกระจายอำนาจให้แก่องค์กรปกครองส่วนท้องถิ่น พ.ศ.

# 2. โครงสร้างการบริหารงานองค์การบริหารส่วนตำนอนึงน้ำรักน์

แผนยุทธศาสตร์การพัฒนา 2550-2554