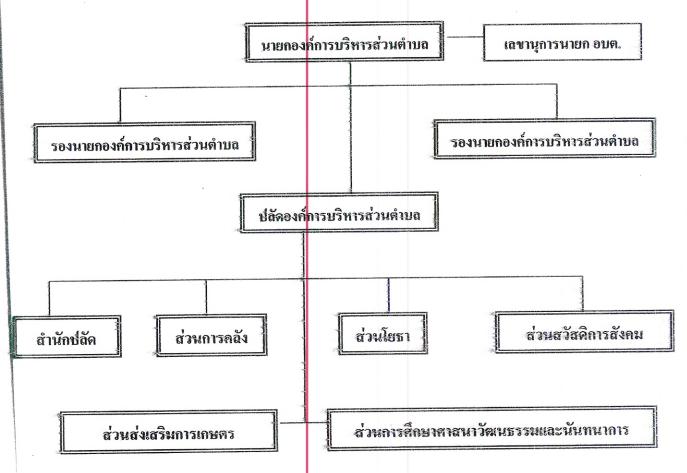

#### 2. โครงสร้างและกระบวนการบริหาร

องค์การบริหารส่วนตำบลบึงน้ำรักษ์ใต้ตั้งขึ้นตามประกาศกระทรวงมหาดไทยเรื่องจัดตั้ง
องค์การบริหารส่วนตำบล เมื่อวันที่ 19 มกราคม 2539 โดยในระยะแรกองค์การบริหารส่วนตำบลบึงน้ำรักษ์
ได้มีส่วนราชการภายในเพียง 3 ส่วน คือ สำนักปลัด ส่วนการคลัง และส่วนโยธา ต่อมาปี 2546 องค์การ
บริหารส่วนตำบลบึงน้ำรักษ์ ได้รับการอนุมัติจาลคณะกรรมการพนักงานส่วนตำบลจังหวัดฉะเชิงเทรา
(ก.อบต.) ได้เปิดกรอบส่วนราชการเพิ่มเติมอีก 3 ส่วน คือ ส่วนการศึกษา ศาสนา วัฒนธรรมและ
นันทนาการ, ส่วนส่งเสริมการเกษตรและส่วนสวัสคิการสังคม เพื่อรองรับการกิจที่จะได้รับการถ่ายโอนจาก
ส่วนราชการตาม พรม. กำหนดแผนและขั้นตอนการกระจายอำนาจให้แก่องค์กรปกครองส่วนท้องถิ่น พ.ศ.

## 2. โครงสร้างการบริหารงานองค์การบริหารส่วนตำบลบึงน้ำรักษ์